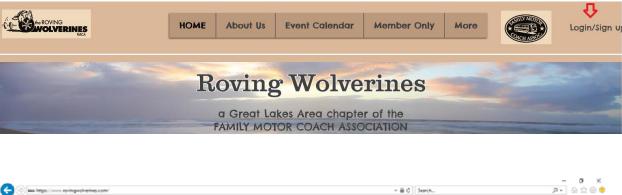

#### To do this:

- 1. Go www.rovingwolverines.com.
- 2. Click on the "Login/Sign Up" link on the far right-hand side of the main RW website. The log-in page appears.

3. On the log-in page, click "Sign Up." The "Sign Up" page appears.