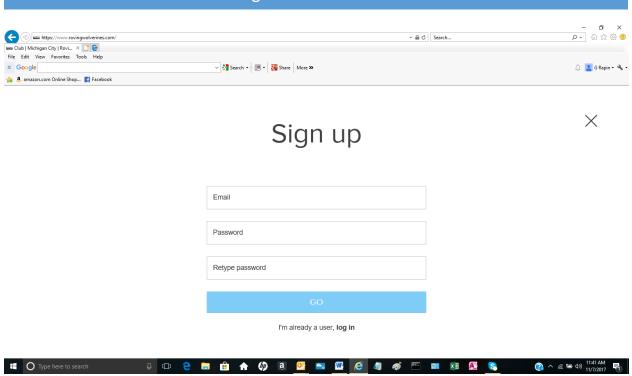

## **Roving Wolverines Web Site**

- 4. Enter <u>your email address that is listed in the RW membership list</u>. Enter a password (twice).
- 5. Click "Go."
- 6. The following message appears "Your member login request has been sent and is awaiting approval. You will be notified via your email address once your request has been approved." Email message sent to you: