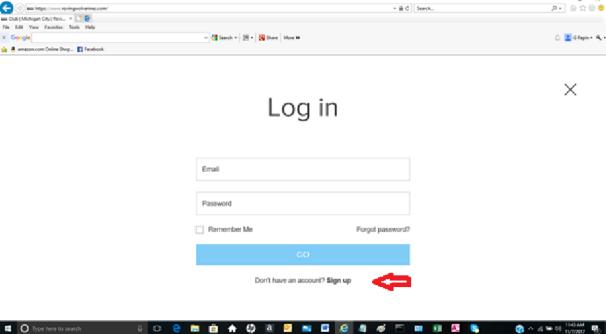

#### To do this:

- 1. Go www.rovingwolverines.com.
- 2. Click on the "Login/Sign Up" link on the far right-hand side of the main RW website. The log-in page appears.

3. On the log-in page, click "Sign Up." The "Sign Up" page appears.